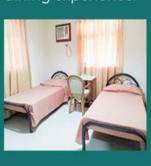

# ROOMS

Located on the second floor are four fully furnished rooms. Each room has its own comfort room.

#### **A. Facilities** (Capacity)

-Big Chapel (150 pax)

-Conference Room (30-40 pax)

-Receiving Area (50 pax)

-Dining Hall (42 pax)

-Rooms accommodation.

Currently we have 4 rooms available for single, twin or triple sharing. (max. capacity 12 pax)