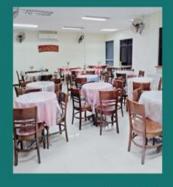

# DINING AREA

The dining area can accommodate up to 50 persons. With dining amenities provided, be assured of a comfortable dining experience.